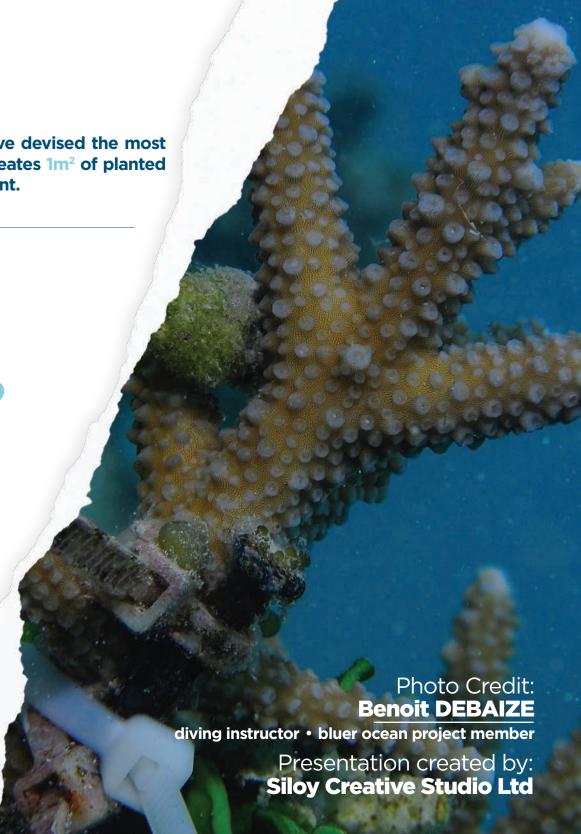

# HOW MUCH DO WE NEED?

Learning by our own endeavors through trial and error we have devised the most cost effective way to coral propagate. Simply said 60 or 80€ creates 1m² of planted Coral cover, the more capital raised the more we are able to plant.

Using a simple but fastidious transplantation technique to ease the affects of nature and human on the areas that have seen the highest rate of destruction, we also want to complete a series of « framed » nurseries that will become submarine paths to prevent re-occurrence of the worst damage and educate people on corals.