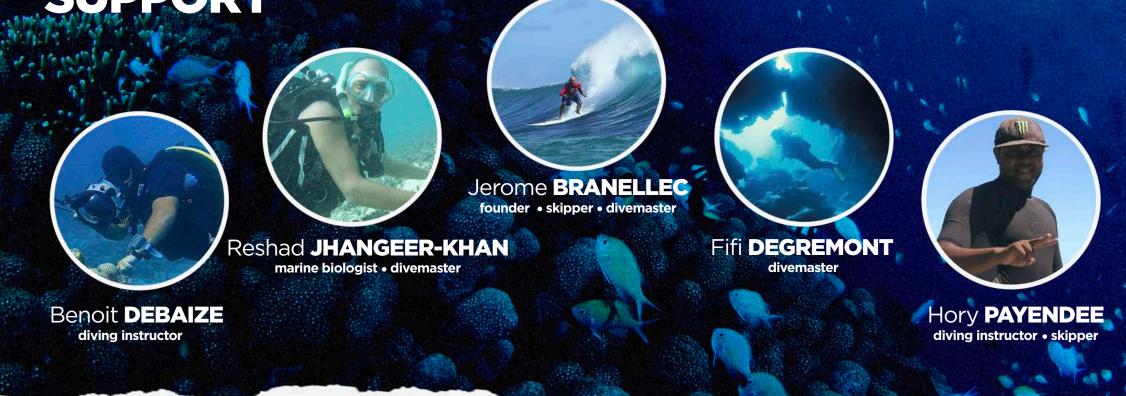

# THE TEAM, OUR COMPANY, OUR TECHNICAL SUPPORT

Our motivated team is staffed by diversity: scientists, divers, skippers, life savers.

We work as a company, unlike the traditional NGO structures, giving us the flexibility and most importantly the accountability to perform to set goals and responsibilities.

We are supported and advised by Reefscappers, a coral reef restoration leading company in the Maldives for past fifteen years. Utilising its foundation in France will allow a tax rebate to any companies or individuals wishing to support our endeavors.