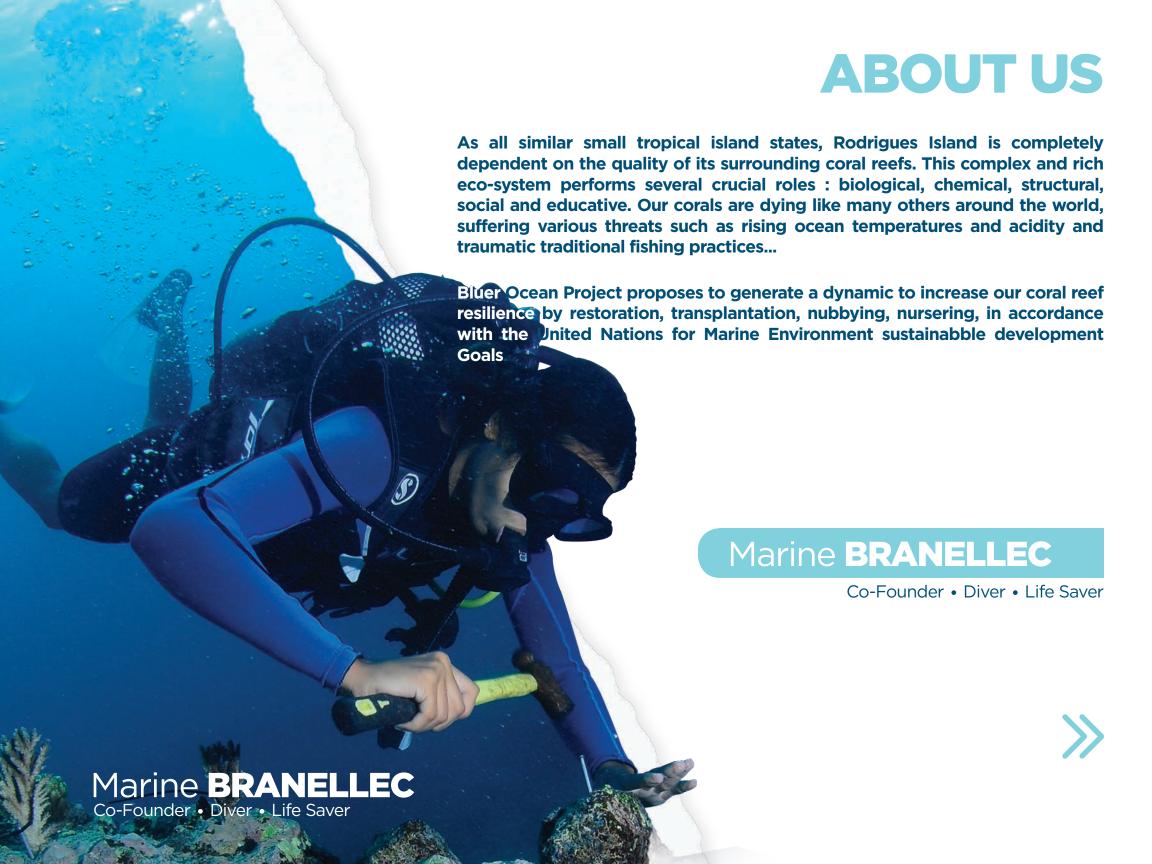

# THE TEAM, OUR COMPANY, OUR TECHNICAL SUPPORT

Our motivated team is staffed by diversity: scientists, divers, skippers, life savers.

We work as a company, unlike the traditional NGO structures, giving us the flexibility and most importantly the accountability to perform to set goals and responsibilities.

We are supported and advised by Reefscappers, a coral reef restoration leading company in the Maldives for past fifteen years. Utilising its foundation in France will allow a tax rebate to any companies or individuals wishing to support our endeavors.